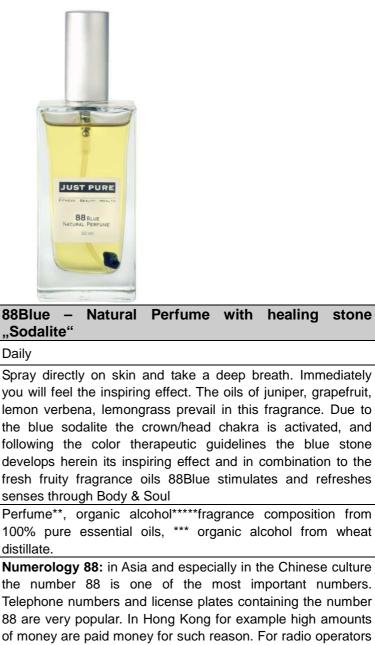

## JUST PURE Naturparfum

stone

Product Name

Moon Phase

• How to use

Ingredients

• Effect

**Blue Sodalite** 

Psychical effect (fragrance)

Type of skin

• Effect

Numerology 88: in Asia and especially in the Chinese culture the number 88 is one of the most important numbers. Telephone numbers and license plates containing the number 88 are very popular. In Hong Kong for example high amounts of money are paid money for such reason. For radio operators the number 88 stands for 'I love you'! Especially in China the 8 stands for richness and even fortune in love questions, including marriage. Healing color blue: strengthens life energy and sexuality, connectedness to nature and will, basic trust connectedness to one's body, positiveness. Healing stone sodalite: also the blue stone is said to have a the classical protecting features suitable for every occasion. Acts as lightening rod against negativity and bad energies and on the other hand as booster concerning: jammed up emotions, stuck behavior patterns and enhances serenity, concentration, cognition. Furthermore it helps to neutralize own negativity. The healing power of the blue sodalite has a purifying and freeing effect on our entire nervous system.

Provides harmony for all 7 main chakra attributed to the

Pure perfume with healing stone sodalite for vitality of body

emotional areas and has an immediate positive effect.

and soul - opens up immediately your Body & Soul